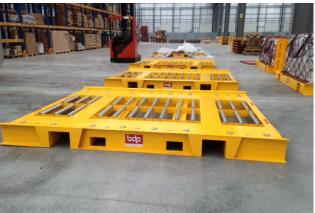

### **Description:**

Slave Pallets allow a more flexible and convenient system for the temporary storage and movement of ULD Cargo containers. The Slave Pallets can easily be moved about the warehouse floor by Forklift trucks, and stacked for storage when not in use. Slave Pallets are a useful workhorse addition to any Cargo Handling System.

All Slave pallets are of a rugged Steel Structural Frame to maximize life, and primed and painted with two coats of enamel. Walking surfaces are supplied with a durbar patterned surface for Gravity Roller, and Castor Deck options. Ball Transfer Decks can be supplied with a non-slip 'gritty-painted' finish.