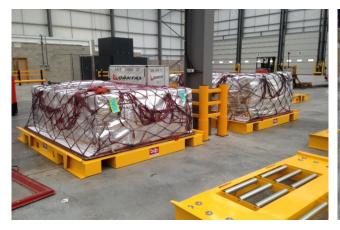

### **Description:**

Slave Pallets allow a more flexible and convenient system for the temporary storage and movement of ULD Cargo containers. The Slave Pallets can easily be moved about the warehouse floor by Forklift trucks, and stacked for storage when not in use. Slave Pallets are a useful workhorse addition to any Cargo Handling System.