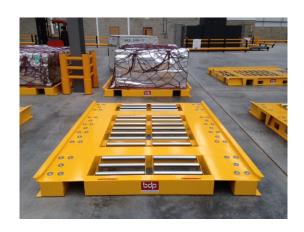

### **Description:**

Slave Pallets allow a more flexible and convenient system for the temporary storage and movement of ULD Cargo containers. The Slave Pallets can easily be moved about the warehouse floor by Forklift trucks, and stacked for storage when not in use. Slave Pallets are a useful workhorse addition to any Cargo Handling System.

#### **Transfer deck surfaces**:

- Ball Transfer Units These allow the easy transfer of ULDs in any direction using low friction units.
- Heavy Duty Cargo Castors Like the Ball Transfer Units these allow the easy transfer of ULDs in any direction but are more suited to Heavy duty environments.
- Gravity rollers -- These provide a simple bi-directional transfer of ULDs,

All Slave pallets are of a rugged Steel Structural Frame to maximize life, and primed and painted with two coats of enamel. Walking surfaces are supplied with a durbar patterned surface for Gravity Roller, and Castor Deck options. Ball Transfer Decks can be supplied with a non-slip 'gritty-painted' finish.